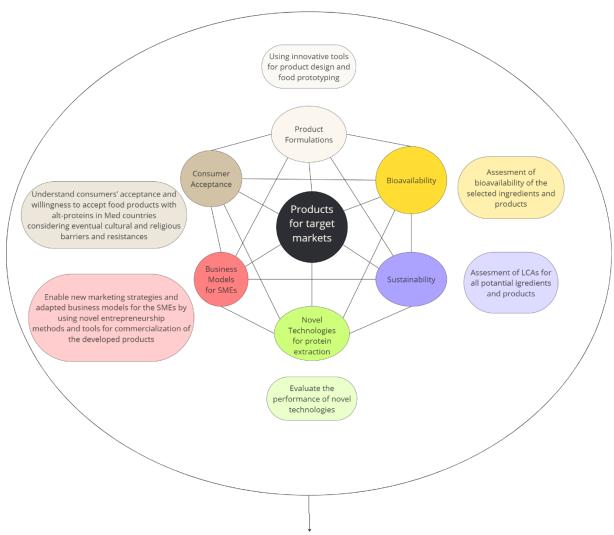

## 1. ProxIMed- Innovation Management Strategy Outline

The Innovation Management Strategy Outline has been prepared in collaboration with HSWT, METU, Focus Food Labs and AINIA. The formulations and methods, along with the sensory properties of the products, will be determined by the same partners as above. The Lice Cycle Analysis by Green Survey for product lifecycle management will also be taken into consideration while preparing the strategy in project month 24.